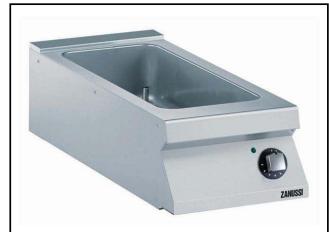

# **EVO900 Electric Bain Marie Top half module**

392124 (Z9BMEDB000)

Electric bain-marie top with 1 GN 1/1 well

#### **Main Features**

- Bain Marie used for keeping cooked food at serving temperatures using hot water.
- Incoloy armoured heating elements positioned under the base of the well.
- Knob switch
- Water basin is seamlessly welded into the top of the appliance.
- Filling water level is plate-marked on the side of the well.
- Unit to feature manual refill of well.
- Water temperature controlled by thermostat with maximum temperature value of 90 °C.
- Basin drained by drain valve with overflow.
- Special insulation beneath cooking surface keeps heat on the plate without dispersion to the base.
- Unit to have perforated false bottom and runner support for GN containers.
- All major compartments located in front of unit for ease of maintenance.
- The special design of the control knob system guarantees against water infiltration.
- IPX5 water protection.

#### Construction

- All exterior panels in Stainless Steel with Scotch Brite finishing.
- · AISI 304 stainless steel worktop, 2mm thick.
- Model has right-angled side edges to allow flush fitting joints between units, eliminating gaps and possible dirt trans.
- Unit is 900mm deep to give a larger working surface area.