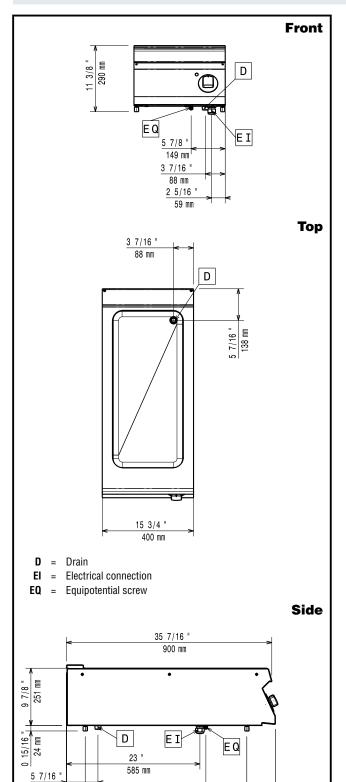

#### **Key Information:**

Usable well dimensions (width): 305 mm
Usable well dimensions (height): 160 mm
Usable well dimensions (depth): 685 mm

Thermostat Range: 30 °C MIN; 90 °C MAX

Net weight:32 kgShipping weight:30 kgShipping height:540 mmShipping width:460 mmShipping depth:1020 mmShipping volume:0.25 m³

If appliance is set up or next to or against temperature sensitive furniture or similar, a safety gap of approximately 150 mm should be maintained or some form of heat insulation fitted.

27 7/8 "

708 mm

36 1/16 " 915 mm 4 15/16 "

125 mm

24 1/16 " 611 mm

3 1/4 '

82 mm

138 mm

Modular Cooking Range Line EVO900 Electric Bain Marie Top half module