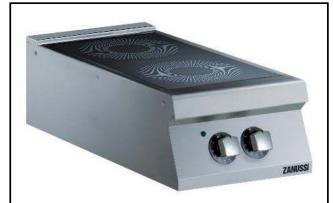

## **EVO900 2 Hot Plate Electric Infrared Cooking Top Range**

392044 (Z9IRED2000)

2-zone (3,4 kW each) electric infrared cooking top

#### Item No.

Glass ceramic cooking surface 6 mm thick, with 2 concentric circular heating zones. Infrared top surface with seamless transition between individual heating zones. Body and work top of unit entirely in stainless steel with Scotch Brite finish. Extra strength work top in heavy duty 2 mm stainless steel. Right-angled side edges to allow flush-fitting junction between units.

#### **Main Features**

- Ceramic glass top cooking surface with 2 infrared heating zones 6 mm thick.
- The circular concentric heating sections measuring from 180 to 300 mm give uniform heat also to the largest pan.
- The cooking top is sealed to prevent infiltration inside the unit.
- Warning light to indicate residual surface heat.
- Immediate heat transfer from cooking top to pan.
- Low heat dissipation to the kitchen.
- Energy regulation of each zone.
- The smooth glass-ceramic surface can be quickly and easily cleaned, thus providing maximum hygiene.
- IPX5 water protection.

#### Construction

- All exterior panels in Stainless Steel with Scotch Brite finishing.
- AISI 304 stainless steel worktop, 2mm thick.
- Model has right-angled side edges to allow flush fitting joints between units, eliminating gaps and possible dirt traps.
- Unit is 900mm deep to give a larger working surface area.