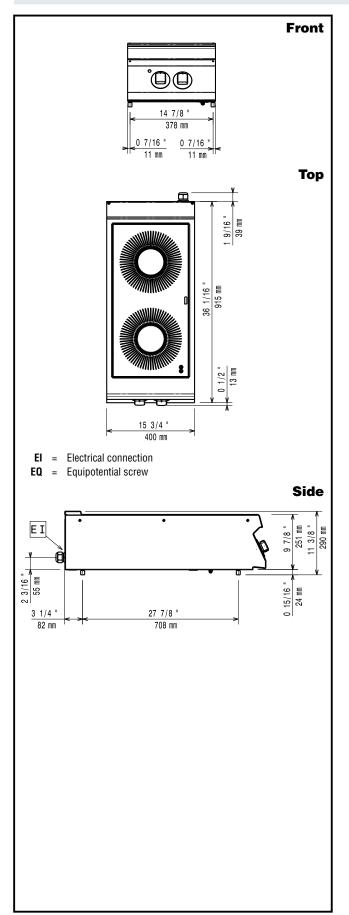

If appliance is set up or next to or against temperature sensitive furniture or similar, a safety gap of approximately 150 mm should be maintained or some form of heat insulation fitted.

Modular Cooking Range Line EVO900 2 Hot Plate Electric Infrared Cooking Top Range