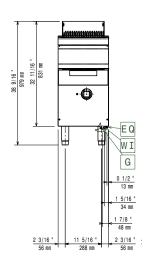

## Modular Cooking Range Line EVO900 Half Module Electric Grill

Тор

EQ = Equipotential screw

**F** = Fumes outlet

### **Electric**

Supply voltage:

**392270 (Z9GREDGCFU)** 400 V/3N ph/50/60 Hz

**Electrical power:** 7.5 kW **Total Watts:** 7.5 kW

### **Key Information:**

Cooking surface width: 316 mm Cooking surface depth: 640 mm **External dimensions, Height:** 850 mm **External dimensions, Width:** 400 mm **External dimensions, Depth:** 900 mm Net weight: 60 ka **Shipping weight:** 80 kg Shipping height: 1030 mm Shipping width: 500 mm Shipping depth: 1020 mm Shipping volume:  $0.53 \ m^{3}$ 