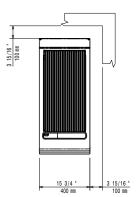

### **Key Information:**

Cooking surface width: 316 mm Cooking surface depth: 640 mm **External dimensions, Height:** 850 mm **External dimensions, Width:** 400 mm **External dimensions, Depth:** 900 mm Net weight: 60 ka **Shipping weight:** 80 kg Shipping height: 1030 mm Shipping width: 500 mm Shipping depth: 1020 mm Shipping volume:  $0.53 \ m^{3}$ 