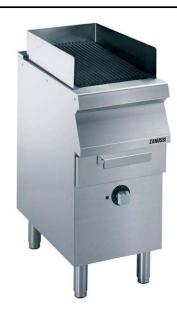

# Modular Cooking Range Line EVO900 Half Module Electric Grill

| ITEM #  |  |  |
|---------|--|--|
| MODEL # |  |  |
| NAME #  |  |  |
|         |  |  |
| SIS #   |  |  |
| AIA#    |  |  |

### Modular Cooking Range Line EVO900 Half Module Electric Grill

392270 (Z9GREDGCFU)

Electric grill, half module - free standing