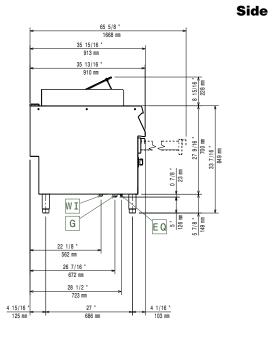

## Modular Cooking Range Line EVO900 Half Module Electric Grill

Тор

EQ = Equipotential screw

**F** = Fumes outlet

### **Key Information:**

Cooking surface width: 316 mm Cooking surface depth: 640 mm **External dimensions, Height:** 850 mm **External dimensions, Width:** 400 mm **External dimensions, Depth:** 900 mm Net weight: 60 ka **Shipping weight:** 80 kg Shipping height: 1030 mm Shipping width: 500 mm Shipping depth: 1020 mm Shipping volume:  $0.53 \ m^{3}$ 

If appliance is set up or next to or against temperature sensitive furniture or similar, a safety gap of approximately 150 mm should be maintained or some form of heat insulation fitted.

Modular Cooking Range Line EVO900 Half Module Electric Grill