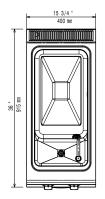

## Front

Top

| Sunnly | voltane. |  |
|--------|----------|--|

**Electric** 

| 392126 (Z9PCED1MF0) | 400 V/3N ph/50/60 Hz |
|---------------------|----------------------|
| Electrical power:   | 10 kW                |
| Total Watts:        | 10 kW                |
|                     |                      |

#### **Key Information:**

| Usable well dimensions (width):  | 300 mm    |
|----------------------------------|-----------|
| Usable well dimensions (height): | 260 mm    |
| Usable well dimensions (depth):  | 520 mm    |
| Well Capacity (MAX):             | 40 It MAX |
| Net weight:                      | 62 kg     |
| Shipping weight:                 | 60 kg     |
| Shipping height:                 | 1120 mm   |
| Shipping width:                  | 460 mm    |
| Shipping depth:                  | 1020 mm   |
| Shipping volume:                 | 0.53 m³   |