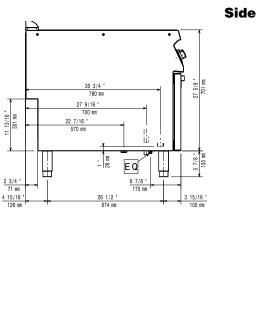

#### 2 9/16 \* 2 9/16 \* 2 9/16 \* 2 9/16 \* 2 9/16 \* 2 9/16 \* 2 9/16 \* 2 9/16 \* 2 9/16 \* 2 9/16 \* 2 9/16 \* 2 9/16 \* 2 9/16 \* 2 9/16 \* 2 9/16 \* 2 9/16 \* 2 9/16 \* 2 9/16 \* 2 9/16 \* 2 9/16 \* 2 9/16 \* 2 9/16 \* 2 9/16 \* 2 9/16 \* 2 9/16 \* 2 9/16 \* 2 9/16 \* 2 9/16 \* 2 9/16 \* 2 9/16 \* 2 9/16 \* 2 9/16 \* 2 9/16 \* 2 9/16 \* 2 9/16 \* 2 9/16 \* 2 9/16 \* 2 9/16 \* 2 9/16 \* 2 9/16 \* 2 9/16 \* 2 9/16 \* 2 9/16 \* 2 9/16 \* 2 9/16 \* 2 9/16 \* 2 9/16 \* 2 9/16 \* 2 9/16 \* 2 9/16 \* 2 9/16 \* 2 9/16 \* 2 9/16 \* 2 9/16 \* 2 9/16 \* 2 9/16 \* 2 9/16 \* 2 9/16 \* 2 9/16 \* 2 9/16 \* 2 9/16 \* 2 9/16 \* 2 9/16 \* 2 9/16 \* 2 9/16 \* 2 9/16 \* 2 9/16 \* 2 9/16 \* 2 9/16 \* 2 9/16 \* 2 9/16 \* 2 9/16 \* 2 9/16 \* 2 9/16 \* 2 9/16 \* 2 9/16 \* 2 9/16 \* 2 9/16 \* 2 9/16 \* 2 9/16 \* 2 9/16 \* 2 9/16 \* 2 9/16 \* 2 9/16 \* 2 1/8 \* 2 9/16 \* 2 1/8 \* 2 9/16 \* 2 1/8 \* 2 1/8 \*

- **D** = Drain
- EI = Electrical connection
- **EQ** = Equipotential screw

#### **Key Information:**

| Usable well dimensions (width):  | 300 mm    |
|----------------------------------|-----------|
| Usable well dimensions (height): | 260 mm    |
| Usable well dimensions (depth):  | 520 mm    |
| Well Capacity (MAX):             | 40 It MAX |
| Net weight:                      | 62 kg     |
| Shipping weight:                 | 60 kg     |
| Shipping height:                 | 1120 mm   |
| Shipping width:                  | 460 mm    |
| Shipping depth:                  | 1020 mm   |
| Shipping volume:                 | 0.53 m³   |