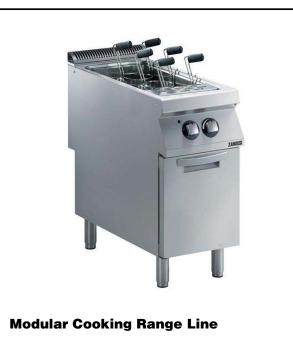

### Modular Cooking Range Line EVO900 Electric Pasta Cooker, 1 Well, 40 litres

# EVO900 Electric Pasta Cooker, 1 Well, 40 litres

392126 (Z9PCED1MF0)

40-lt electric pasta cooker with 1 well