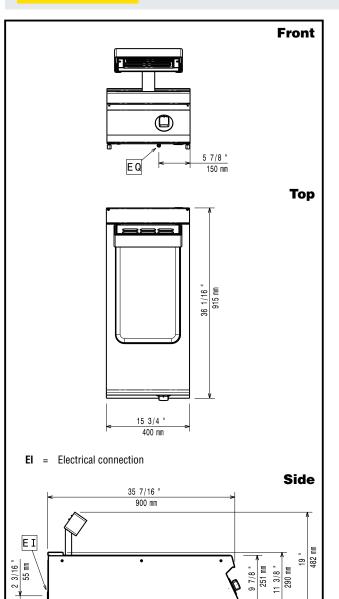

# Modular Cooking Range Line EVO900 Electric Chip Scuttle

24 "

<u>3 1/</u>4 "

82 mm

610 mm

27 7/8 "

708 mm

# **Key Information:**

| Usable well dimensions (width):  | 306 mm  |
|----------------------------------|---------|
| Usable well dimensions (height): | 156 mm  |
| Usable well dimensions (depth):  | 510 mm  |
| Net weight:                      | 28 kg   |
| Shipping weight:                 | 30 kg   |
| Shipping height:                 | 660 mm  |
| Shipping width:                  | 460 mm  |
| Shipping depth:                  | 1020 mm |
| Shipping volume:                 | 0.31 m³ |

If appliance is set up or next to or against temperature sensitive furniture or similar, a safety gap of approximately 150 mm should be maintained or some form of heat insulation fitted.

0 15/16 " 24 mm

ΕQ