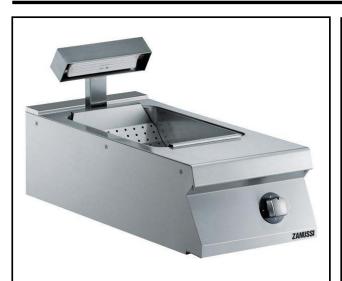

# Modular Cooking Range Line EVO900 Electric Chip Scuttle

392098 (Z9CSPDC000)

Electric chip scuttle with 1 well and 1/1 GN container

### <u>Item No.</u>

Heating via infrared heating elements positioned on the back of the unit. Perforated false bottom GN 1/1 specially shaped for easier food collection. One piece pressed worktop in stainless steel. Easy to use control panel with ON/OFF switch. Exterior panels in stainless steel. Design of control knobs protects against water infiltration.

### **Main Features**

- Typically used in combination with a fryer to allow fried portions to drip excess oil into the well basin.
- The appliance is used to keep servings warm until ready to be served to customer.
- Unit to have infrared heating elements positioned on the back of the unit to increase holding time.
- Well able to contain 1/1 GN container with a maximum height of 150 mm.
- Easy-to-use control panel.
- Unit supplied with a perforated GN 1/1 false bottom specially shaped for easier food collection.
- One-piece pressed working top in 2mm stainless steel with Scotch Brite finish to facilitate cleaning.
- All major compartments located in front of unit for ease of maintenance.
- IPX5 water resistance certification.
- The special design of the control knob system guarantees against water infiltration.

## Construction

- All exterior panels in Stainless Steel with Scotch Brite finishing.
- Model has right-angled side edges to allow flush fitting joints between units, eliminating gaps and possible dirt traps.
- Unit is 900mm deep to give a larger working surface area.