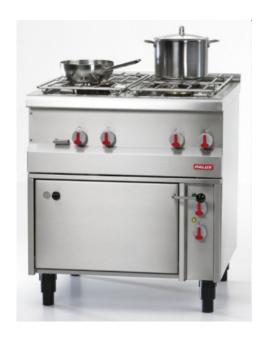

## Plus points at a glance:

- Extremely deep drawn cooking recesses prevent food from bruning and simplify cleaning
- Atmospheric burners with protected pilot flame for safe and economical operation
- Manual ignition and temperature control
- CNS sliding grill for simple moving of pots and pans
- Gas shut off valve
- Baking oven GN 1 1/2; muffle of baking oven in hygiene version with removable suspension racks; strong, insulated, smooth and heavy duty door

## **Specifications**

Ordre number 800740

Dimensions (L x W x H) mm 800 x 800 x 750/900

Total connected load kW 4,6

Voltage V/Hz 400 V 3 N 50/60 Hz

CE id. no. 0085 CN0056

Total rated thermal load kW 24,0

Hotplates kW2x 5,0 & 2x 7,0CNS cooking hob mm2x 370 x 370Dimensions baking muffle mm535 x 520 x 250