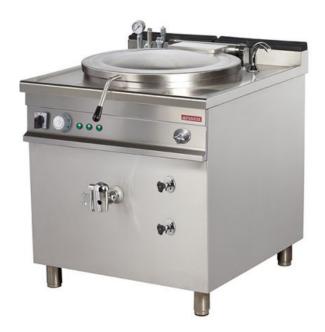

## **BOILING PAN**

Drainage cock.

Electric • Indirect heating
Made of stainless steel.
Counterweighed folding lid.
Shielded heating elements made of stainless steel.
Pilot light for heating.
Control by thermostat.
Double jacked pan.Filling cock and control cock for the level of double Jacket pan.
Level indicator.
Over pressure safety valve and manometer
Cold and hot water filling cock.

## EBP60I

| Dimension (mm)  | 700x800x900    |
|-----------------|----------------|
| Lt              | 60             |
| Gross (kg)      | 120            |
| Gross (m³)      | 0,95           |
| Total Power (W) | 1300           |
| Energy          | 380V, 3~, 50Hz |
| EAN No          | 8699234439810  |