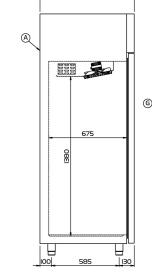

#### ASPERA COMPRESSORS

Aspera compressors reduce energy consumption by 15% and acoustic impact by 5 dBA.

740

815

(A) POWER SUPPLY CABLE OUTLET

G RACKS PITCH

Cold Line S.r.I. • Via E. Mattei, 38 • 35038 Torreglia • Padova - Italy • www.coldline.it • info@coldline.it