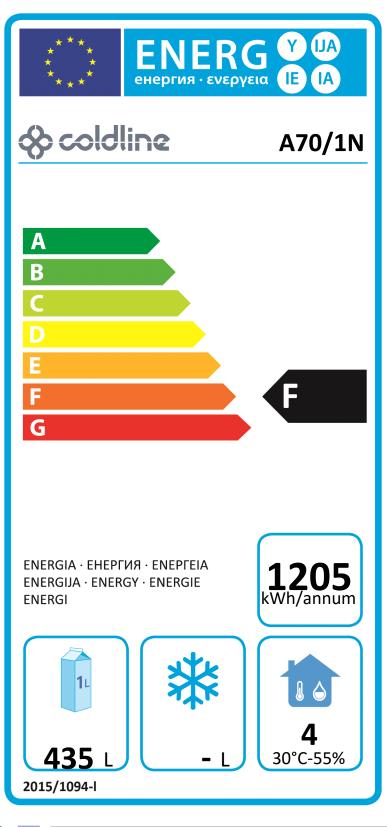

| • Trade mark:                              | Coldline          |
|--------------------------------------------|-------------------|
| • Model:                                   | A70/1N            |
| • Design:                                  | Upright cabinet   |
| • Energy efficiency class :                | F                 |
| • Energy efficiency index :                | 91,0              |
| Net volume positive/negative:              | 435 -             |
| Climate class:                             | 4 (30°C-55% r.h.) |
| • Energy consumption over 24 hours (E24h): | 3,30              |
| Annual energy consumption in kWh:          | 1205              |
| Cooling gas:                               | R404a             |