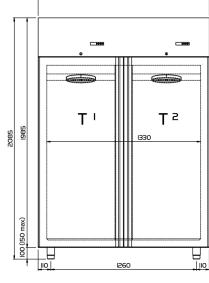

# Cabinet Master Combi 1400 lt -2°+8°/-18°-22°C 2 doors

& coldline

## Depth 815 mm

Cabinet Master Combi 1400 lt -2°+8°/-18°-22°C 2 doors

Coldline made major investments in design research, becoming a leader in technology and innovation. Each cabinet marked with the FSSsymbol is equipped with a refrigeration system independent of the structure, which provides improved flexibility and service.