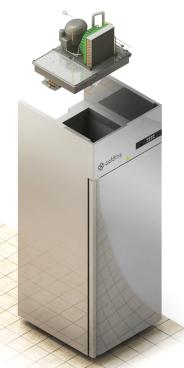

## Depth 815 mm

Cabinet Master Combi 1400 lt -2°+8°/-18°-22°C 2 doors

Coldline made major investments in design research, becoming a leader in technology and innovation. Each cabinet marked with the FSSsymbol is equipped with a refrigeration system independent of the structure, which provides improved flexibility and service.

#### FSS • FAST SERVICE SYSTEM

over time.

time required.

• You can change the intended use of an appliance, a freezer into a chiller - and the other way around - even after years of installation.

• You can extend the life of a refrigeration cabinet by replacing its old refrigeration system with a new one.