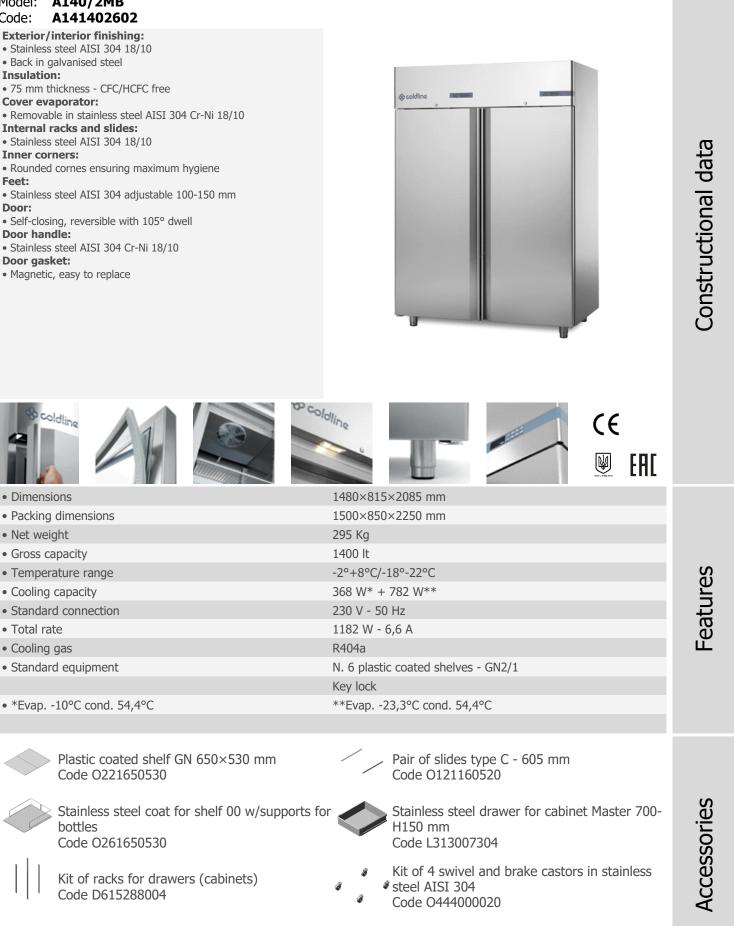

#### Model: A140/2MB Code:

**Exterior/interior finishing:** • Stainless steel AISI 304 18/10 • Back in galvanised steel Insulation: • 75 mm thickness - CFC/HCFC free **Cover evaporator:** • Removable in stainless steel AISI 304 Cr-Ni 18/10 Internal racks and slides: Stainless steel AISI 304 18/10 **Inner corners:** • Rounded cornes ensuring maximum hygiene Feet: • Stainless steel AISI 304 adjustable 100-150 mm Door: • Self-closing, reversible with 105° dwell Door handle: • Stainless steel AISI 304 Cr-Ni 18/10 Door gasket: Magnetic, easy to replace

# Cabinet Master Combi 1400 lt -2°+8°/-18°-22°C 2 doors

& coldline

## Depth 815 mm

Cabinet Master Combi 1400 lt -2°+8°/-18°-22°C 2 doors

Coldline made major investments in design research, becoming a leader in technology and innovation. Each cabinet marked with the FSSsymbol is equipped with a refrigeration system independent of the structure, which provides improved flexibility and service.