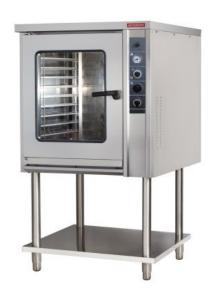

## **CONVECTION OVEN**

Electric • Convection

20xGN 1/1, 10xGN 2/1 With Stand, roll in rack and without containers

Exterior structure and cooking chamber entirely in stainless

steel.

Tempered crystal-glass door and silicon sealing for

high temperature resistance.

Insulation of the cooking chamber with highly non conduction

material.

Stainless steel fan.

Adjustable feet.

Manual and automatic humidifier.

Electrical heating.

Clearence from rail to rail: 65 mm

9 programs