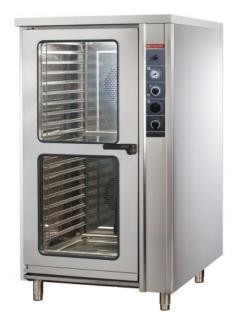

## **CONVECTION OVEN**

Electric • Convection 40xGN 1/1, 20xGN 2/1

With roll in rack, without containers.

Exterior structure and cooking chamber entirely in stainless

Tempered crystal-glass door and silicon sealing for high temperature resistance.

insulation of the cooking chamber with highly non conduction material.

Stainless steel fan. Adjustable feet.

Manual and automatic humidifier.

Electrical heating.

Clearence from rail to rail: 65 mm

9 programs

## CEKF40

Dimension (mm)

Gross (kg) Gross (m³)

Total Power (W)

Energy

EAN No

980x1250x1920

330