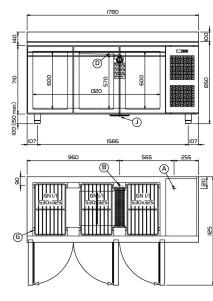

## ASPERA COMPRESSORS

Aspera compressors reduce energy consumption by 15% and acoustic impact by 5 dBA.

Technical drawing

(A) POWER SUPPLY CABLE OUTLET

(B) CONDENSATION WATER DRAIN

(D) AIR FLOW CONVEYOR

G RACKS PITCH