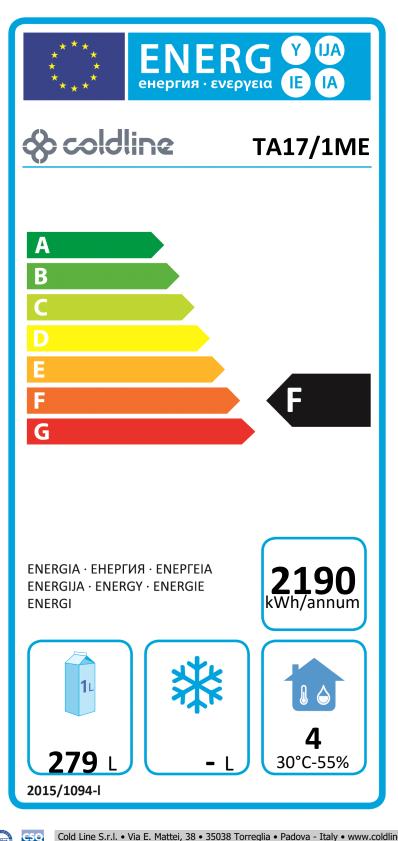

Ĩ Į Ž () WASTE HEAT RECOVERY VAPORIZER

Cold Line S.r.l. • Via E. Mattei, 38 • 35038 Torreglia • Padova - Italy • www.coldline.it • info@coldline.it

**ò coldli**r

| • Trade mark:                              | Coldline          |
|--------------------------------------------|-------------------|
| • Model:                                   | TA17/1ME          |
| • Design:                                  | Counter           |
| • Energy efficiency class :                | F                 |
| Energy efficiency index :                  | 87,5              |
| Net volume positive/negative:              | 279 -             |
| Climate class:                             | 4 (30°C-55% r.h.) |
| • Energy consumption over 24 hours (E24h): | 6,00              |
| Annual energy consumption in kWh:          | 2190              |
| Cooling gas:                               | R404a             |