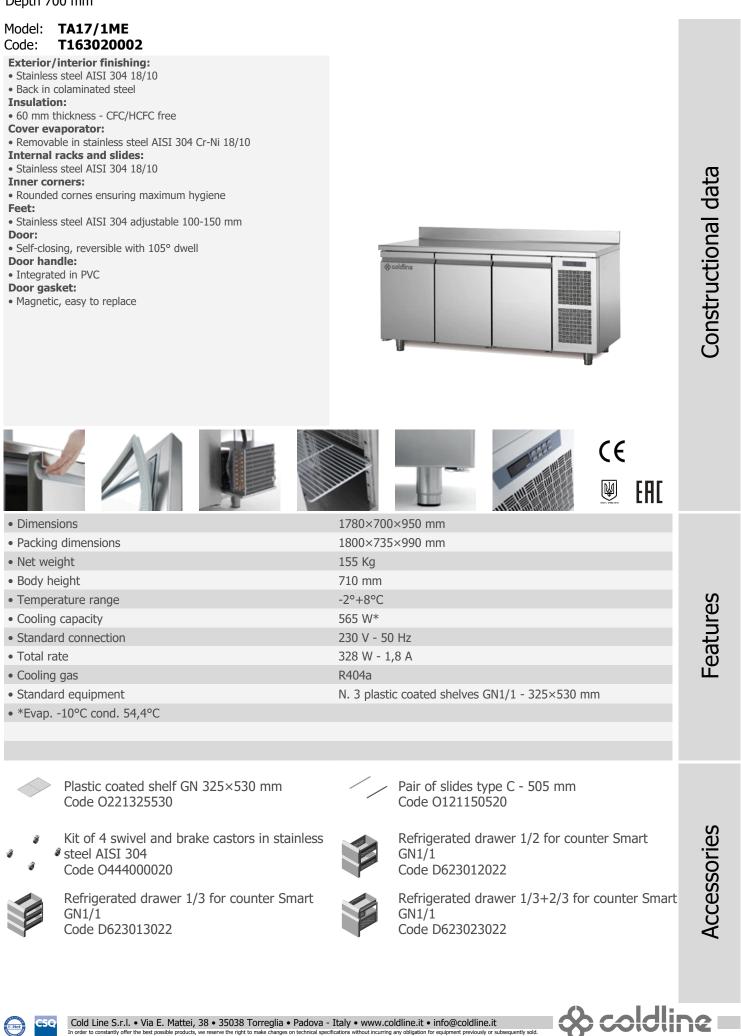

# Catering

Depth 700 mm

# Counter Smart GN 3D -2°+8°C with top+sb

Counter Smart GN 3D -2°+8°C with top+sb