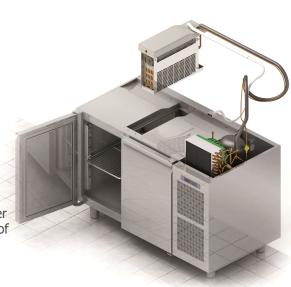

## **FSS • FAST SERVICE SYSTEM**

 You can change the intended use of an appliance, a freezer into a chiller - and the other way around - even after years of installation.

• You can extend the life of a refrigeration cabinet by

replacing its old refrigeration system with a new one. Maintenance and service are simple, guick and do not

**NO-COMPROMISE QUALITY STEEL** 

AISI 304 18/10 is a high quality steel. Its stability

Intelligent defrost changes according to the actual

## ASPERA COMPRESSORS

Aspera compressors reduce energy consumption by 15% and acoustic impact by 5 dBA.

Technical drawing

(A) POWER SUPPLY CABLE OUTLET

(B) CONDENSATION WATER DRAIN

(D) AIR FLOW CONVEYOR

G RACKS PITCH

Ĩ Į Ž () WASTE HEAT RECOVERY VAPORIZER

Cold Line S.r.l. • Via E. Mattei, 38 • 35038 Torreglia • Padova - Italy • www.coldline.it • info@coldline.it

**ò coldli**r

| • Trade mark:                              | Coldline          |
|--------------------------------------------|-------------------|
| • Model:                                   | TA17/1ME          |
| • Design:                                  | Counter           |
| • Energy efficiency class :                | F                 |
| Energy efficiency index :                  | 87,5              |
| Net volume positive/negative:              | 279 -             |
| Climate class:                             | 4 (30°C-55% r.h.) |
| • Energy consumption over 24 hours (E24h): | 6,00              |
| Annual energy consumption in kWh:          | 2190              |
| Cooling gas:                               | R404a             |