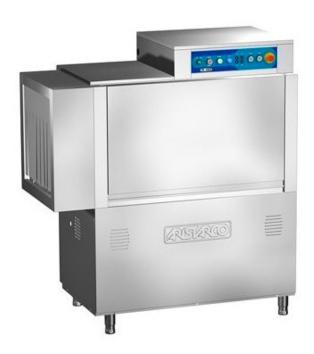

## **Specifications**

Model AR1650

Plates/ prack per hour Up to 1818 / 101 Power supply 400V, 3N, 50 Hz

Power consumption 28 kW
Water consumption 270 ltrs./ hr.
Tank capacity 105 ltrs.
Boiler capacity 9 ltrs.

Dimensions B1150 x D795 x H1720/ 2135 mm

Basket size 500 x 500 mm
Electronic detergent dispenser External
Operation temperature 55°C - 85°C

Back flow valve Yes

Options Steam condenser

Hot air blower

**Tabling**