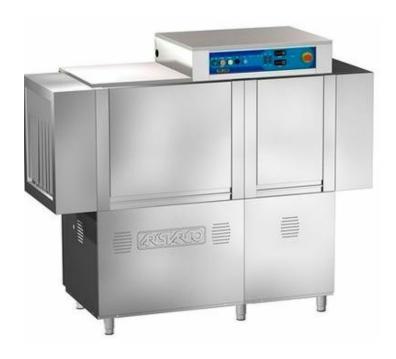

## Specifications fo the range:

Designed to gurantee maximum washing performance and efficiency. The Aristarco conveyor warewashers are the ideal solution for large catering businesses and the contract sector. They cand be equipped with a wide range of accessories - both inlet and outlet - to facilitate washing large volumes of dishes with minimum numbers of staff.

## **Specifications**

Model AR2000

Plates/ prack per hour Up to 2160 / 120 Power supply 400V, 3N, 50 Hz

Power consumption 28 kW
Water consumption 280 ltrs./ hr.
Tank capacity 105 ltrs.
Boiler capacity 9 ltrs.

Dimensions B1800 x D795 x H1720/ 2135 mm

Basket size $500 \times 500 \text{ mm}$ Electronic detergent dispenserExternalOperation temperature $55^{\circ}\text{C} - 85^{\circ}\text{C}$ 

Back flow valve Yes