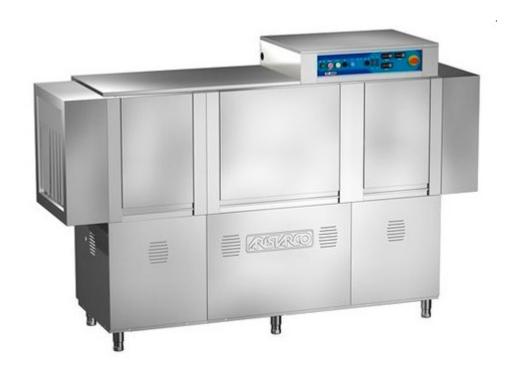

## Specifications fo the range:

Designed to gurantee maximum washing performance and efficiency. The Aristarco conveyor warewashers are the ideal solution for large catering businesses and the contract sector. They cand be equipped with a wide range of accessories - both inlet and outlet - to facilitate washing large volumes of dishes with minimum numbers of staff.

The AR series comprisses 8 models with different washing options answering a wide range of different needs.

## **Specifications**

Model AR3500

Plates/ prack per hour Up to 3690 / 205 Power supply 400V, 3N, 50 Hz

Power consumption 37 kW
Water consumption 370 ltrs./ hr.
Tank capacity 105 ltrs.
Boiler capacity 9 + 9 ltrs.

Dimensions B2630 x D765 x H1725/ 2135 mm

Basket size $500 \times 500 \text{ mm}$ Electronic detergent dispenserExternalOperation temperature $55^{\circ}\text{C} - 85^{\circ}\text{C}$ 

Back flow valve Yes