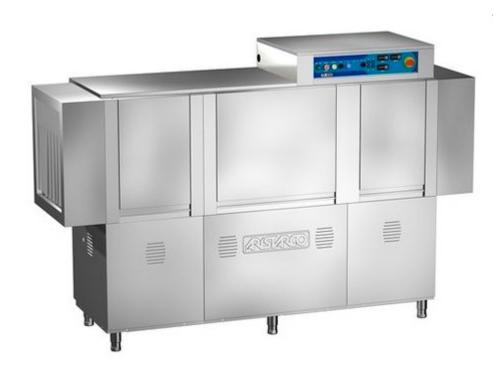

## **Specifications**

Model AR4000

Plates/ prack per hour Up to 4482 / 249 Power supply 400V, 3N, 50 Hz

Power consumption 48 kW
Water consumption 385 ltrs./ hr.
Tank capacity 105 ltrs.
Boiler capacity 9 + 9 ltrs.

Dimensions B2630 x D765 x H1725/ 2135 mm

Basket size 500 x 500 mm

Electronic detergent dispenser External

Operation temperature 55°C - 85°C

Back flow valve Yes

Options Steam condenser

Hot air blower

Tabling